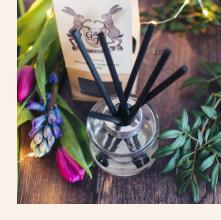

# **DIFFUSERS**

### Available as:

- 165ml
- Clear jar/rose gold ring lid
- 6 extra thick black rattan reeds