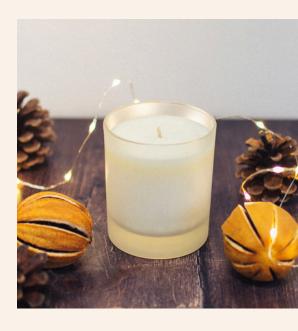

# **CANDLES**

### Available as:

- 1 wick/270g
- White frosted glass
- White wax