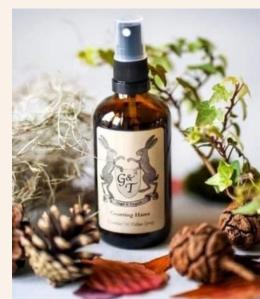

# PILLOW MISTS

### **Counting Hares:**

Perfuming Alcohol **Essential oils;** Lavender,

Bergamot, Cedarwood