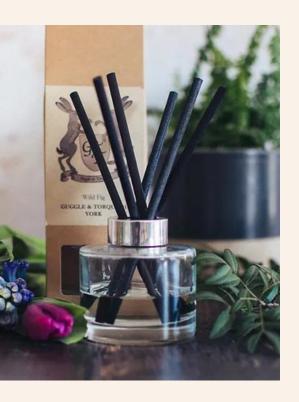

# **DIFFUSERS**

### Available as:

- 165ml
- Clear jar/gold ring lid
- 6 extra thick black rattan reeds

Diffuser refills are available for all fragrances in 165ml amber glass bottles